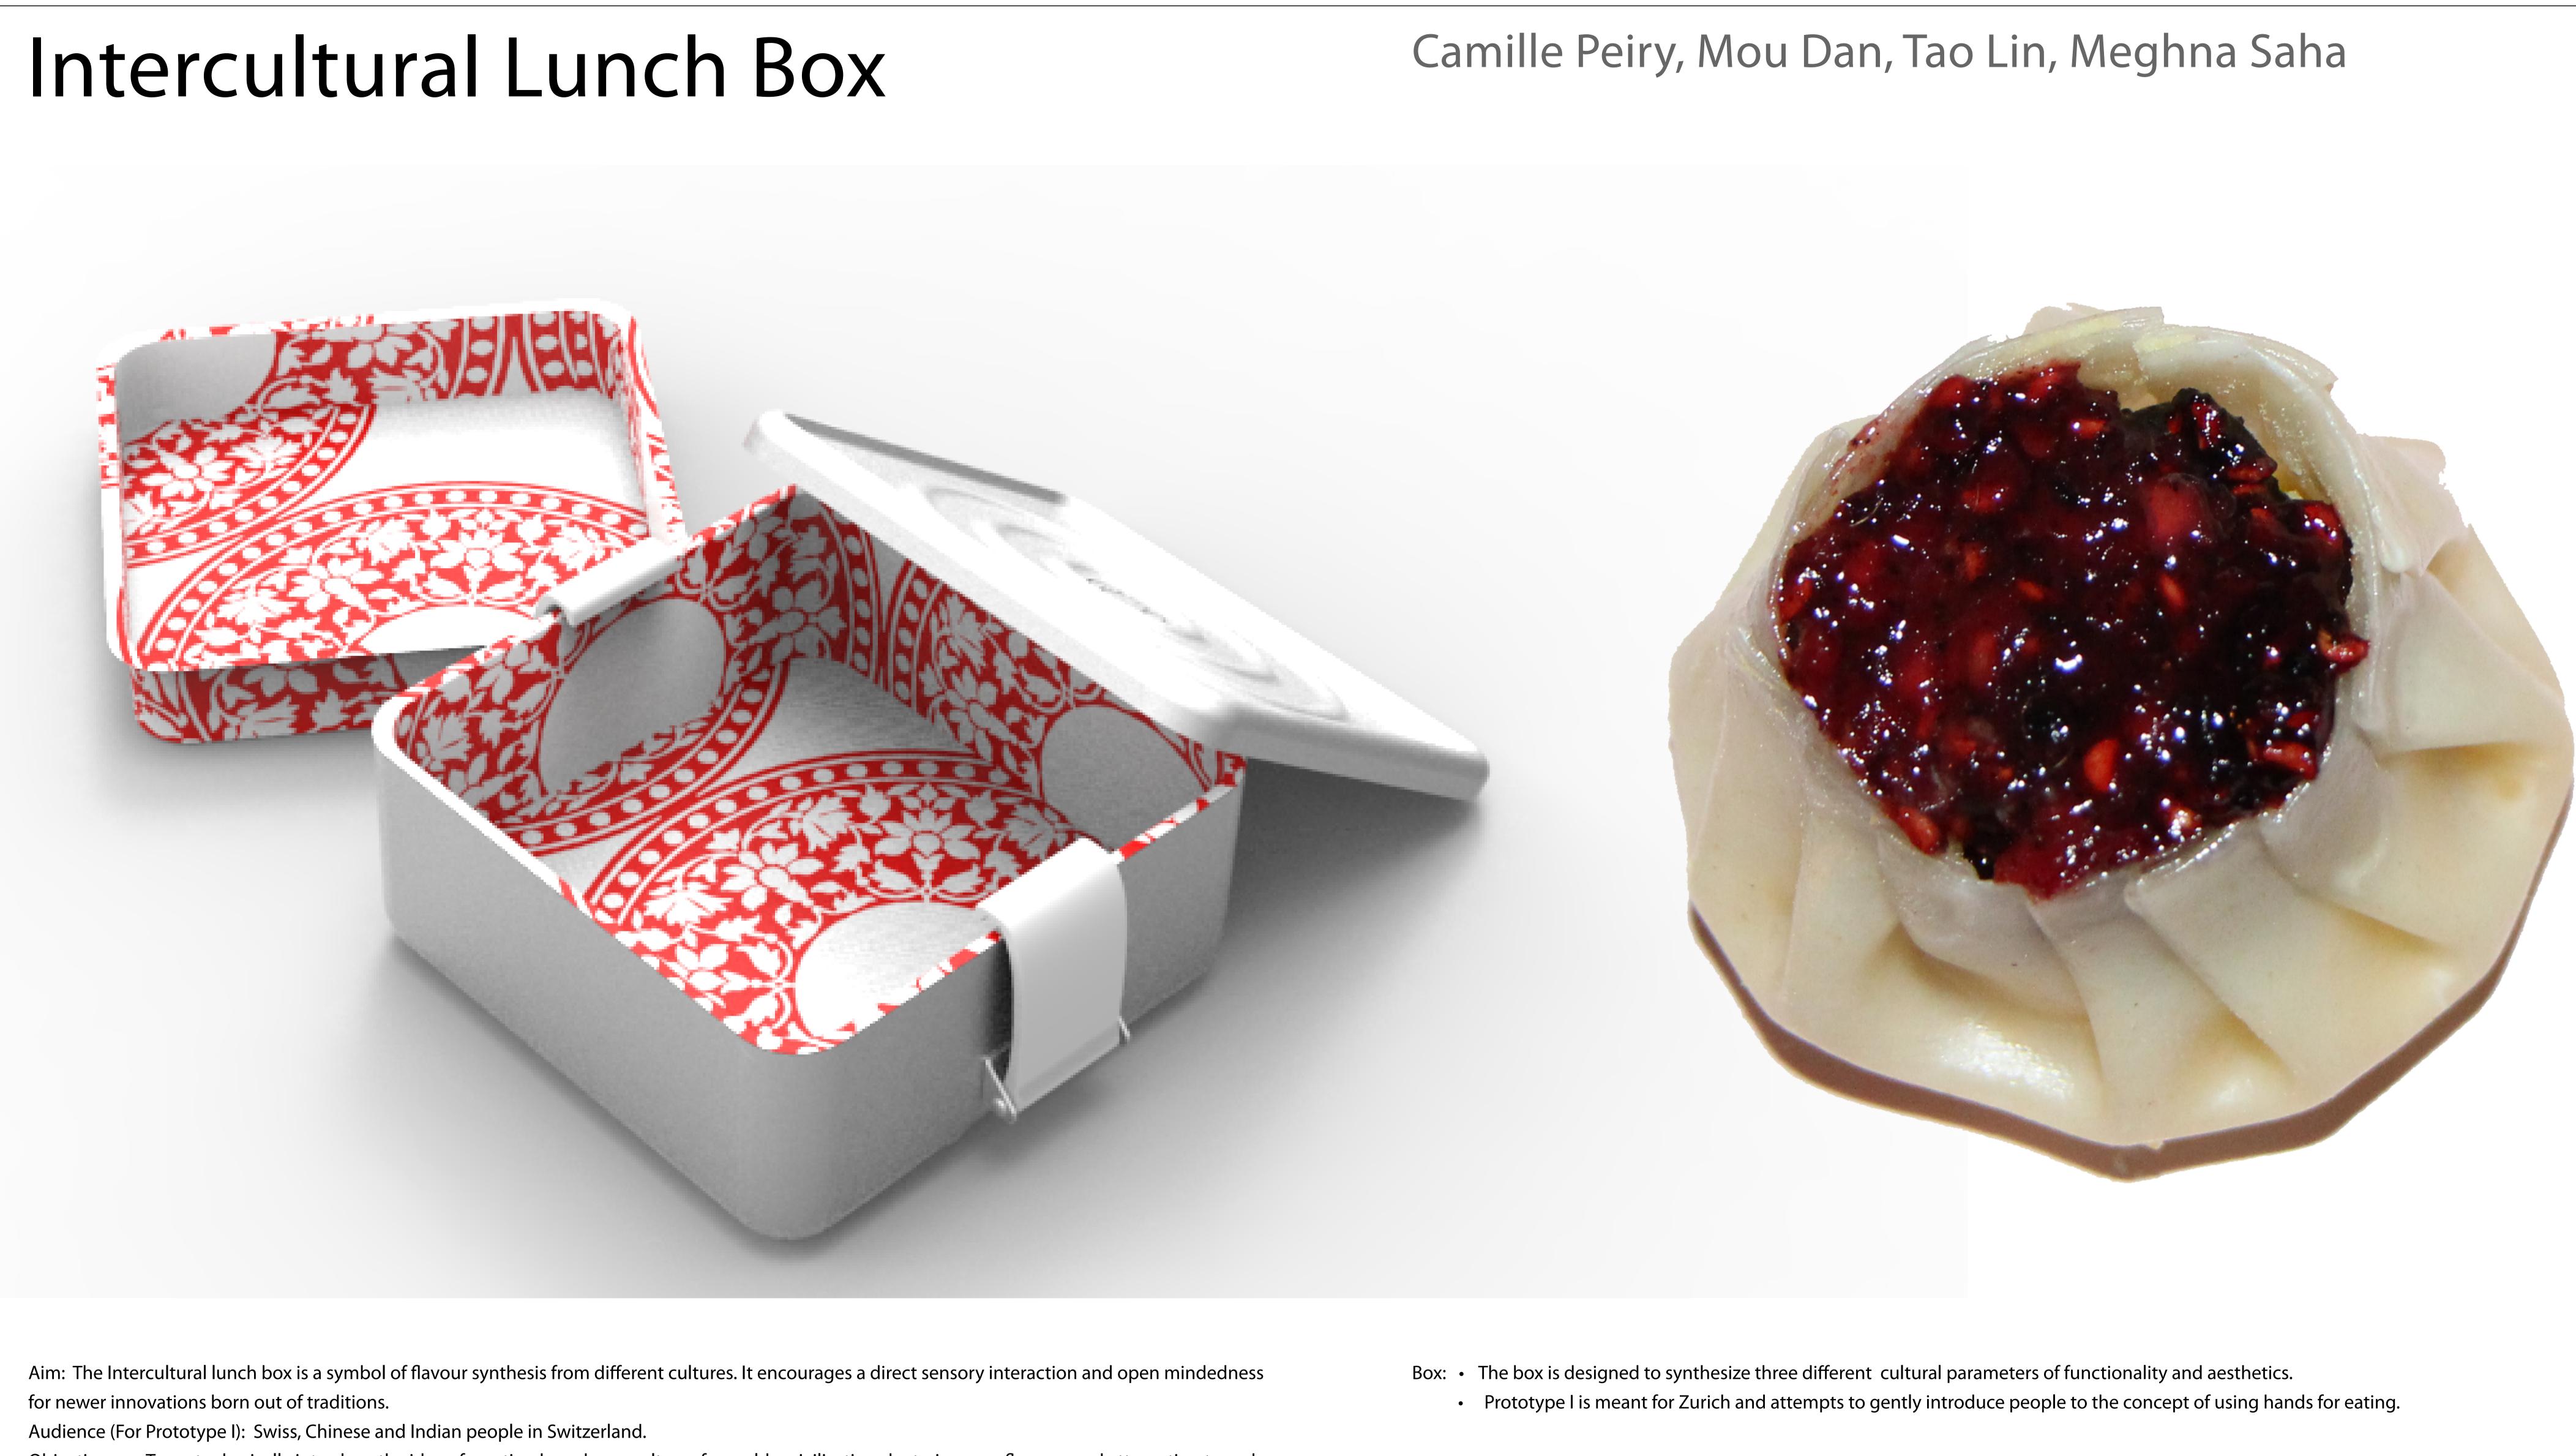

Objectives: • To metaphorically introduce the idea of creating brand new cultures from older civilizations by trying new flavours and attempting to make

• To create an inter-cultural tiffin box that relates to three distinct taste palates both gastronomically and aesthetically.

Food: • The menu offers different assortments of edible cups and fillings. In this prototype we offer five different fillings that may be: Sweet , Savoury,