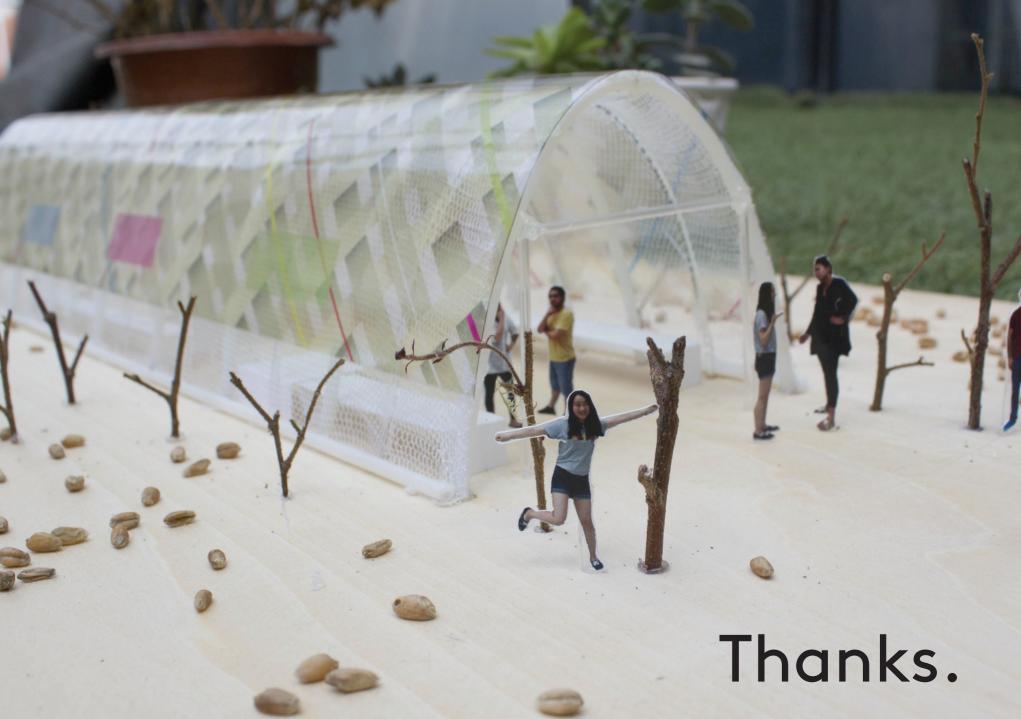

#### DIMENSIONS

Our to-scale model represents the actual dimensions of the tarp needed for Design Harvests's Creative Greenhouse: 8m x 40m x 3.2m