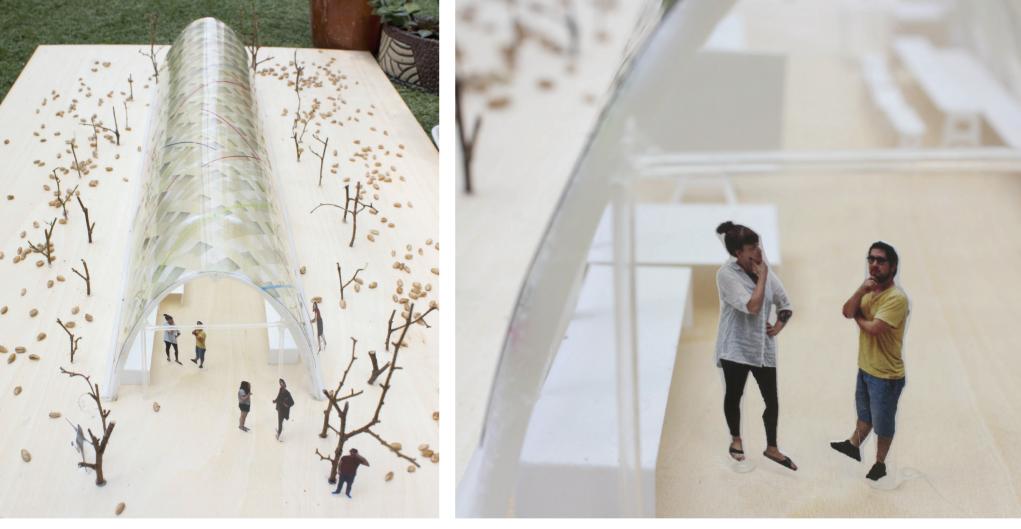

#### DIMENSIONS

Our to-scale model represents the actual dimensions of the tarp needed for Design Harvests's Creative Greenhouse: 8m x 40m x 3.2m

### COST

We estimate material costs at around 576 RMB (EVA costs 1.8 RMB per square meter).

THE PATTERN TO SCALE