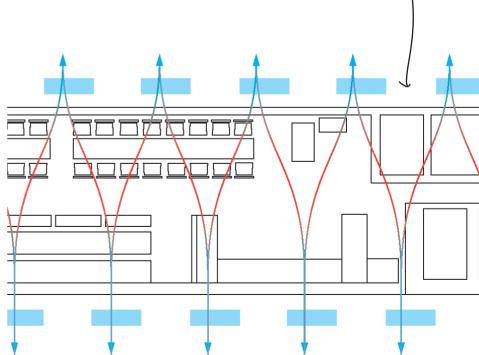

### PROBLEMS

1. the roof tarp does not let any light in and makes inside the greenhouse dark and dependent on artificial light

2. the roof tarp does not allow air to circulate and makes the inside of the greenhouse feel stuffy

3. the roof tarp is not visually striking from neither outside nor inside

## HOW WE SOLVED THE PROBLEMS

1. we have designed a pattern based on a local craft, bamboo weaving, that lets light through

2. we have built windows to improve air flow through the greenhouse

3. the Greenhouse Roof Tarp has a colorful, appealing design from both inside and outside