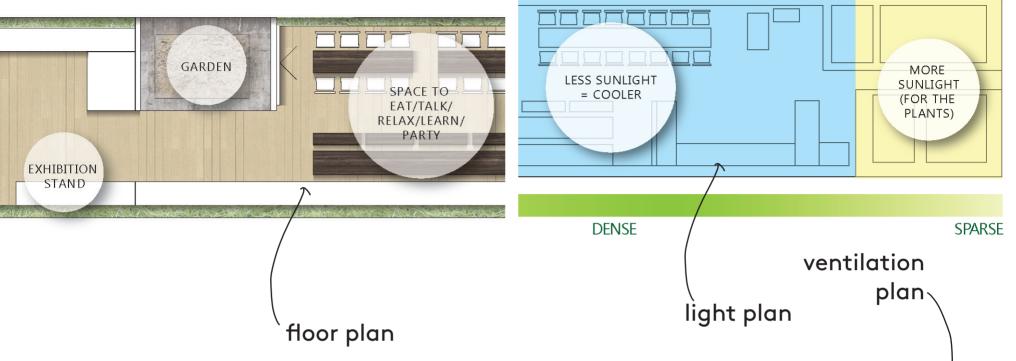

## HOW WE SOLVED THE PROBLEMS

1. we have designed a pattern based on a local craft, bamboo weaving, that lets light through

2. we have built windows to improve air flow through the greenhouse

3. the Greenhouse Roof Tarp has a colorful, appealing design from both inside and outside

### MATERIALS

The Greenhouse Roof Tarp will be made out of plastic ethylene-vinyl acetate (EVA), a polymer we have chosen for its high durability and transparency. EVA can last for longer than two years, compared to the average 18-month service life of the comparable material polyethylene. We will print our pattern on the clear EVA tarp with a UV printer. The advantages of UV printing include high gloss levels and protective qualities. UV inks cure instantly on nonabsorbent materials. The Greenhouse Roof Tarp can be used on any repurposed greenhouse (that is, any greenhouse for people, not plants).