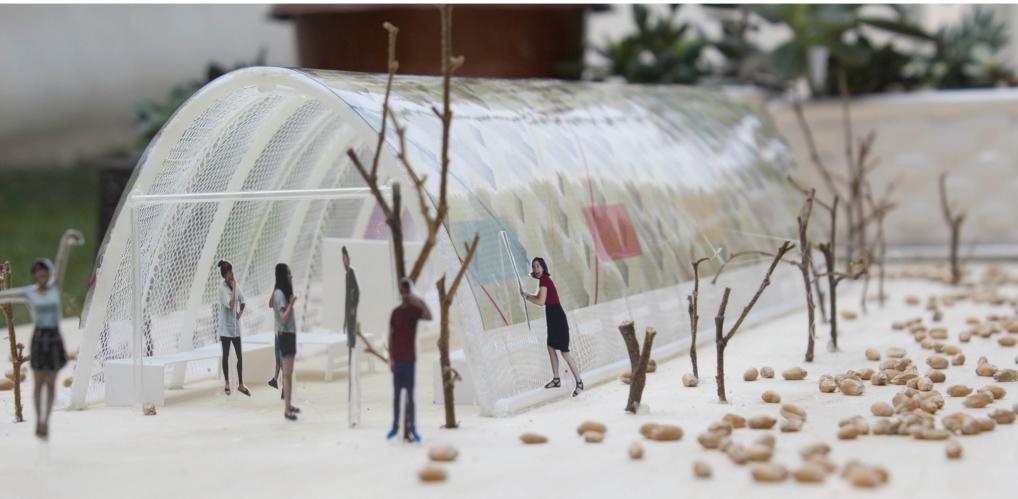

#### DIMENSIONS

Our to-scale model represents the actual dimensions of the tarp needed for Design Harvests's Creative Greenhouse: 8m x 40m x 3.2m

### COST

We estimate material costs at around 576 RMB (EVA costs 1.8 RMB per square meter).

THE PATTERN TO SCALE