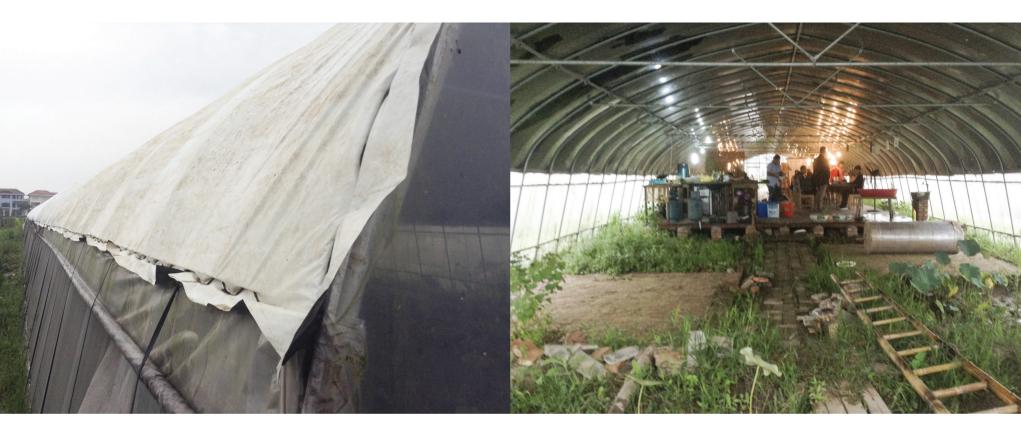

#### THE SITUATION

The Creative Greenhouse at Design Harvests on Chongming Island is the perfect place to meet, learn, eat and talk late into the night. However, there are three problems with the present roof tarp.

### PROBLEMS

1. the roof tarp does not let any light in and makes inside the greenhouse dark and dependent on artificial light

2. the roof tarp does not allow air to circulate and makes the inside of the greenhouse feel stuffy

3. the roof tarp is not visually striking from neither outside nor inside