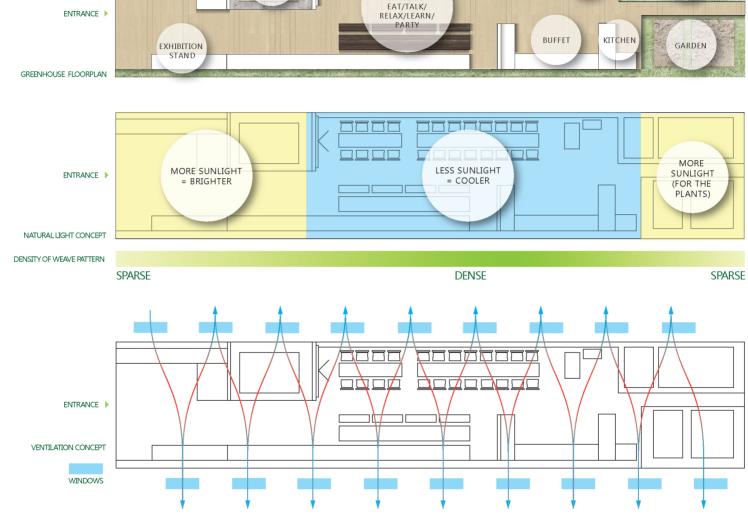

## HOW WE SOLVED THE PROBLEMS

1. we have designed a pattern based on a local craft, bamboo weaving, that lets light through

2. we have built windows to improve air flow through the greenhouse

3. the Greenhouse Roof Tarp has a colorful, appealing design from both inside and outside

### MATERIALS

The Greenhouse Roof Tarp will be made out of plastic ethylene-vinyl acetate (EVA), a polymer we have chosen for its high durability and transparency. EVA can last for longer than two years, compared to the average 18-month service life of the comparable material polyethylene. We will print our pattern on the clear EVA tarp with a UV printer. The advantages of UV printing include high gloss levels and protective qualities. UV inks cure instantly on nonabsorbent materials. The Greenhouse Roof Tarp can be used on any repurposed greenhouse (that is, any greenhouse for people, not plants).