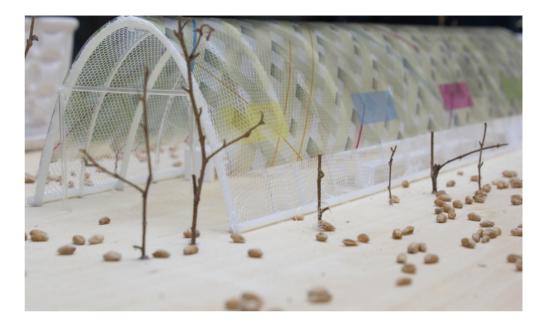

## HOW WE SOLVED THE PROBLEMS

1. we have designed a pattern based on a local craft, bamboo weaving, that lets light through

2. we have built windows to improve air flow through the greenhouse

3. the Greenhouse Roof Tarp has a colorful, appealing design from both inside and outside

### MATERIALS

The Greenhouse Roof Tarp will be made out of plastic ethylene-vinyl acetate (EVA), a polymer we have chosen for its high durability and transparency. EVA can last for longer than two years, compared to the average 18-month service life of the comparable material polyethylene. We will print our pattern on the clear EVA tarp with a UV printer. The advantages of UV printing include high gloss levels and protective qualities. UV inks cure instantly on nonabsorbent materials. The Greenhouse Roof Tarp can be used on any repurposed greenhouse (that is, any greenhouse for people, not plants).

#### DIMENSIONS

Our to-scale model represents the actual dimensions of the tarp needed for Design Harvests's Creative Greenhouse: 8m x 40m x 3.2m