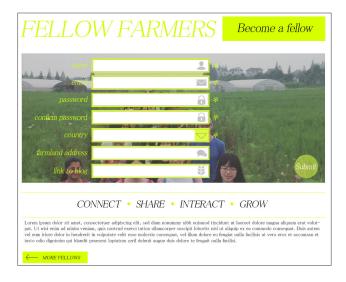

## **WEBSITE**

www.fellowfarmers.com

## MEMBERSHIP NECKLACE

THE WEBSITE IS OUR KEY PRODUCT. IT CONNECTS URBAN FARMERS WORLDWIDE - FIRST VIRTUALLY AND THEN PHYSICALLY. YOU GET ACCESS TO ALL SERVICES / PAGES ONCE YOU BECOME A MEMBER.

IF YOU BECOME A FELLOW FARMER YOU RECEIVE A MEMBERSHIP NECK-LACE. MEMBERS CAN PUT INSIDE SOIL, GRASS, HERBS, SPICES ETC. AND EXCHANGE IT WITH OTHER FARMERS.