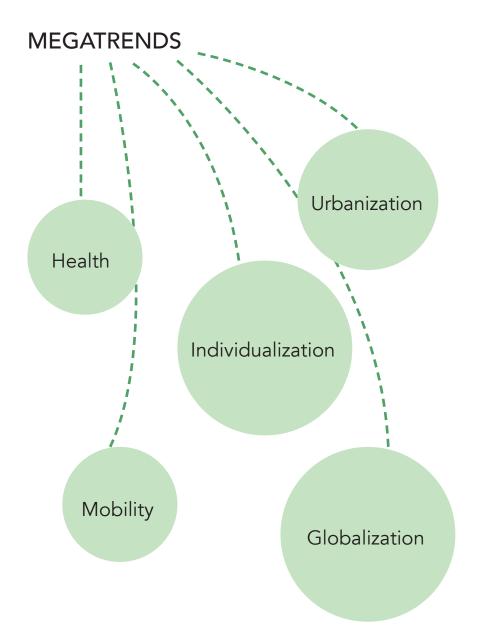

WEFOCUSONURBAN FARMING IN RELATION TO THE MEGATREND MOBILITY. ON THE ONE HAND PEOPLE LIKE TO PARTICIPATE IN URBAN FARMING, TO CONNECT WITH NATURE AND GET THEIR HANDS DIRTY. ON THE OTHER HAND PEOPLE LIKE TO TRAVEL, LIFE IS GETTING FASTER AND FLEXIBLE – FROM COMMUNICATION TO TRANSPORTATION TO NEW WORK MODELS.