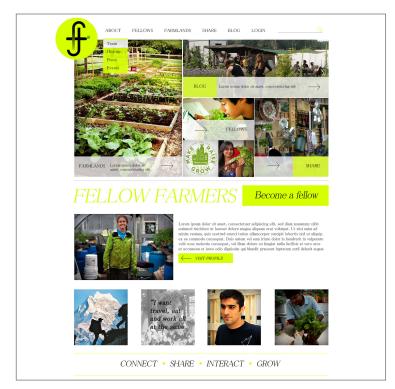

## FELLOW FARMERS

## **WEBSITE**

www.fellowfarmers.com

## MEMBERSHIP NECKLACE

THE WEBSITE IS OUR KEY PRODUCT. IT CONNECTS URBAN FARMERS WORLDWIDE - FIRST VIRTUALLY AND THEN PHYSICALLY. YOU GET ACCESS TO ALL SERVICES / PAGES ONCE YOU BECOME A MEMBER.

IF YOU BECOME A FELLOW FARMER YOU RECEIVE A MEMBERSHIP NECK-LACE. MEMBERS CAN PUT INSIDE SOIL, GRASS, HERBS, SPICES ETC. AND EXCHANGE IT WITH OTHER FARMERS.