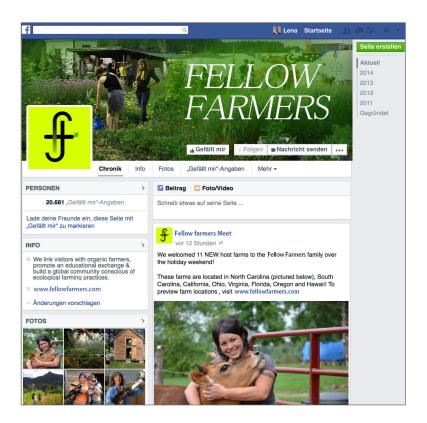

MARKETING COMMUNICATION

FELLOW FARMERS IS PROMOTED THROUGH THE NATIONAL URBAN FARMING NETWORKS AS WELL AS THROUGH THEIR OWN WEBSITE FELLOWFARMERS.COM AND SOCIAL MEDIA PROFILES. FURTHER THE MEMBERS ARE PROMOTERS, TOO, BY WEARING THE MEMBERSHIP NECKLACE. THIS CAN ALSO BE USED FOR VIRAL MARKETING PURPOSES.