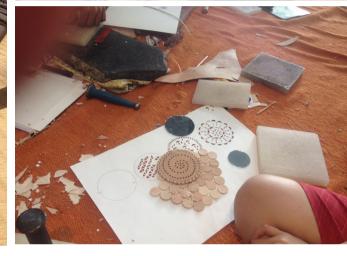

#### — THOUGHTS ON A POSSIBLE FUTURE OF THE PROJECT

THE WAY WE CHOSE TO USE WASTE MATERIAL AND CREATE A NEW FORM FROM THE 'PUNCHES' TO GIVE THE PRODUCT A CONTEMPORARY TOUCH IS SOMETHING THEY CAN USE IN THEIR OWN WORK. THEY CAN SAVE MATERIAL COST AS WELL AND THE DESIGNS HAVE A MODERN TOUCH AND THEY ARE USEFUL AND CONVENIENT.

IN THE DURATION OF TWO WEEKS OF WORKSHOP WE BEGAN WITH EXPLORATIONS AND GOT AN IDEA OF THE SKILLS AND TECHNIQUES REQUIRED FOR WORKING WITH LEATHER. BEGINNING FROM IDEATION TO IMPLIMENTATION OF IDEAS, WE MADE OUR DESIGN BRIEF'S AND AND PUT IN EFFORTS TO ADD OUR IDEAS INTO THE ALREADY EXISTING PRODUCTS.